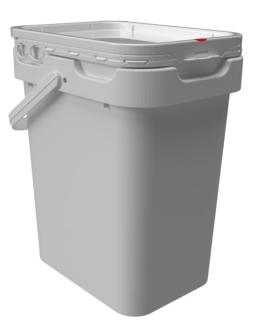

## SAFE & Sturdy

The Super Kube K3 Series is a versatile and sturdy FDAgrade polypropylene pail that is lightweight and includes a child resistant/senior friendly cover.

- UN Certified for Solids Groups II and III: 1.0, 2.0, 3.5 and 5.5 Gallon Sizes
- Indented thumb tab in choice of red or white
- Sturdy & lightweight
- FDA Grade
- Standard color white/clear
- IML decoration
- Easy pour bottom grips
- Tamper-evident hinged cover with easy open double ring tear band
- Tapered walls for nesting
- Made in the USA

RECTANGULAR SHAPE Provides more efficient, Cost-effective storage, Packing and shipping

> MMPAILS.COM 800.331.5305 SALES@MMCONTAINER.COM

TAMPER-EVIDENT SENIOR FRIENDLY CHILD RESISTANT

| Gallon<br>Size | Height<br>w/Cover | Top Width       | Bottom Width     |
|----------------|-------------------|-----------------|------------------|
| 1.0            | 8.3″              | 5.625" x 7.25"  | 4.625" x 6.25"   |
| 1.3            | 6.75″             | 7.375" x 9.125" | 6.5″ x 8.25″     |
| 1.75           | 11.25″            | 7.5″ x 9.375″   | 6.25" x 7.875"   |
| 2.0            | 11.25″            | 7.5" x 9.375"   | 6.25" x 7.875"   |
| 3.5            | 9.875″            | 9.25" x 12.375" | 7.875" x 11.125" |
| 5.5            | 16.25″            | 9.25" x 12.375" | 7.75" x 10.875"  |