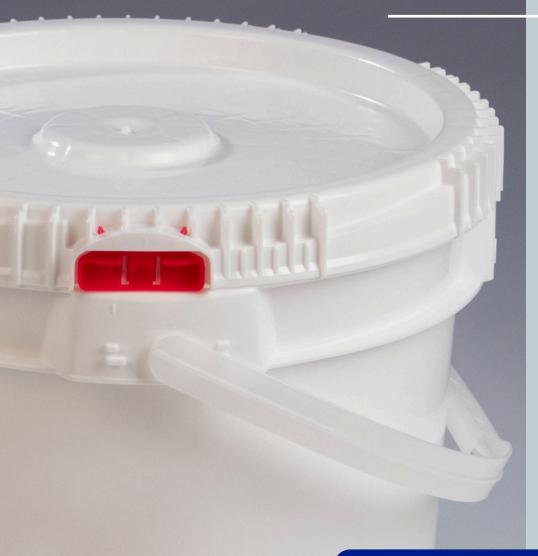

## WHEN LESS PLASTIC IS REQUIRED

The easiest 1/4 turn you will ever open, reclose and reseal

## **FEATURES**

UN Certified for solids groups II and III

FDA Grade raw materials

Tamper evident

Child resistant

Senior friendly

Offset or heat transfer printing

Made in the USA

WITH LESS PLASTIC AND A TAMPER-EVIDENT EASY OPEN/CLOSE QUARTER TURN SCREW TOP, THIS PAIL IS THE IDEAL CHOICE FOR MANY INDUSTRIES.

EASY OPEN VERSATILE LESS PLASTIC

MMCONTAINER.COM

800.331.5305
SALES@MMCONTAINER.COM