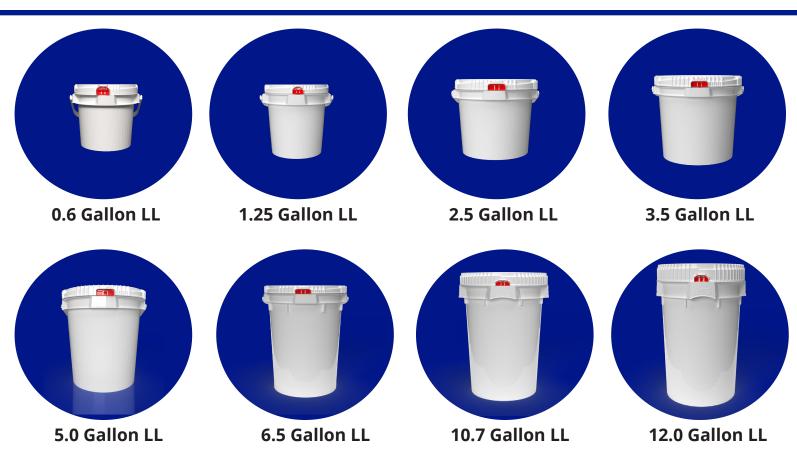

1.0, 2.0, 3.0, 7.7, and 11.7 Gallon Not Pictured

| Gallon<br>Size | Height<br>w/ Cover | Top<br>Inner<br>Width | Bottom<br>Outside<br>Width |
|----------------|--------------------|-----------------------|----------------------------|
| 0.6            | 6.75"              | 6.375"                | 5.75"                      |
| 1.0            | 7.375"             | 7.5"                  | 7.0"                       |
| 1.25           | 9.375"             | 7.5"                  | 7.75"                      |
| 2.0            | 8.125"             | 10.5"                 | 9.375"                     |
| 2.5            | 9.625"             | 10.5"                 | 9.375"                     |
| 3.0            | 9.0"               | 11.5"                 | 10.375"                    |
| 3.5            | 11.125"            | 11.5"                 | 10.375"                    |
| 5.0            | 14.625"            | 11.5"                 | 10.25"                     |
| 6.5            | 18.75"             | 11.5"                 | 10.25"                     |
| 7.7            | 16.125"            | 13.375"               | 12.25"                     |
| 10.7           | 20.875"            | 13.375"               | 12.25"                     |
| 11.7           | 24.625"            | 13.25"                | 12.0"                      |
| 12.0           | 21.25"             | 14.25"                | 13.0"                      |