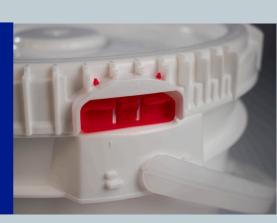

## WHEN LESS PLASTIC IS REQUIRED

The easiest 1/4 turn you will ever open, reclose and reseal

## **FEATURES**

UN Certified for solids groups II and III

FDA Grade raw materials

Tamper evident

Child resistant

Senior friendly

Offset or heat transfer printing

Made in the USA

WITH LESS PLASTIC AND A TAMPER-EVIDENT EASY OPEN/CLOSE QUARTER TURN SCREW TOP, THIS PAIL IS THE IDEAL CHOICE FOR MANY INDUSTRIES.

EASY OPEN VERSATILE LESS PLASTIC

MMCONTAINER.COM

800.331.5305
SALES@MMCONTAINER.COM