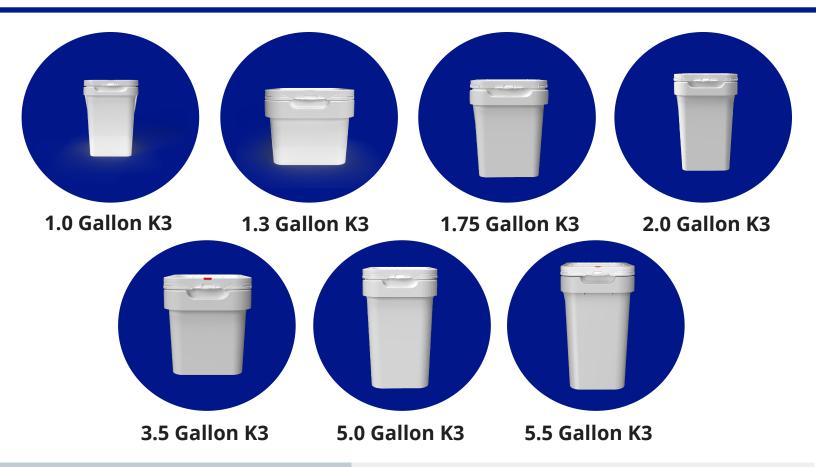

MMCONTAINER.COM 800.331.5305

SALES@MMCONTAINER.COM

| Gallon<br>Size | Height<br>w/ Cover | Top Outside<br>Width | Bottom Outside<br>Width |
|----------------|--------------------|----------------------|-------------------------|
| 1.0            | 8.3"               | 5.625" x 7.25"       | 4.625" x 6.25"          |
| 1.3            | 6.75"              | 7.375" x 9.125"      | 6.5" x 8.25"            |
| 1.75           | 11.25"             | 7.5" x 9.375"        | 6.25" x 7.875"          |
| 2.0            | 11.25"             | 7.5" x 9.375"        | 6.25" x 7.875"          |
| 3.5            | 9.875"             | 9.25" x 12.375"      | 7.875" x 11.125"        |
| 5.0            | 14.75"             | 9.25" x 12.375"      | 7.75" 10.875"           |
| 5.5            | 16.25"             | 9.25" x 12.375"      | 7.75" x 10.875"         |